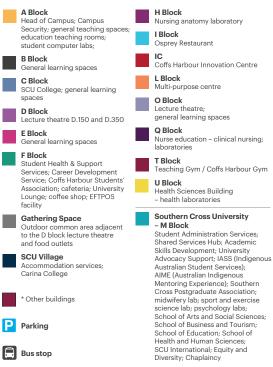

#### **Coffs Harbour campus**

Marine Science Tour meeting point Bus Bay (Outside F-Block)

Departing 11:15am–12:30pm

Campus tour meeting point U-Block entrance

Campus tours depart every 30 minutes between 10:00am-1:00pm.