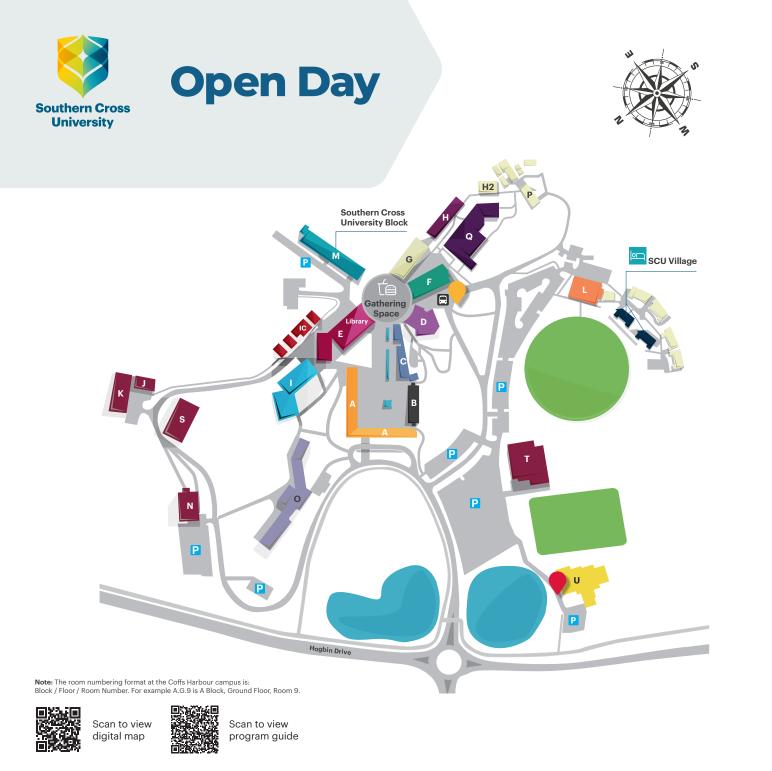

#### **Coffs Harbour campus**

Marine Science Tour meeting point Bus Bay (Outside F-Block)

Departing 11:15am–12:30pm

Campus tour meeting point U-Block entrance

Campus tours depart every 30 minutes between 10:00am-1:00pm.