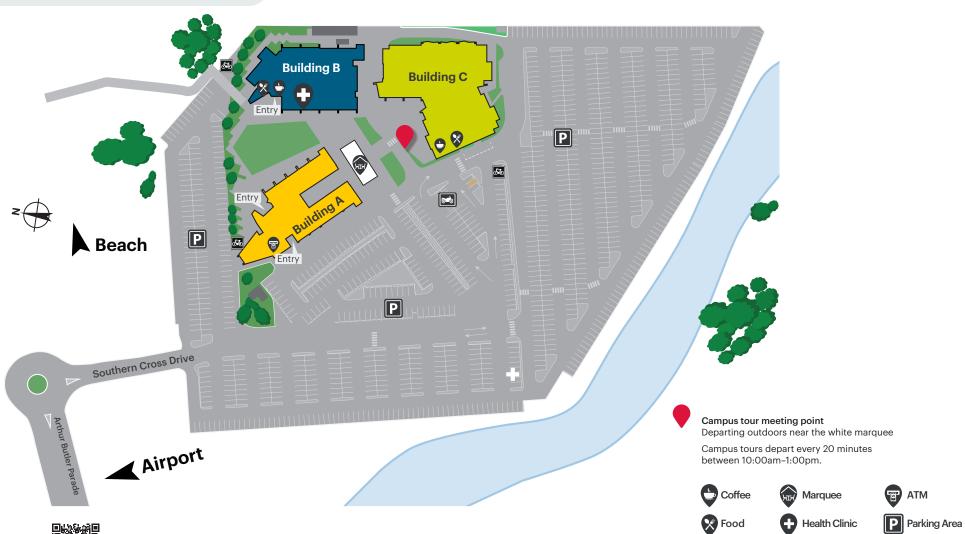

– Workshop 2                       | 12.30pm – 12.55pm | B8.35             |
| Engineering                                                          | 12.30 – 12.55 pm  | Block A - outdoor |
| Naturopathy Workshop                                                 | 12.45 – 1.15pm    | B7.27             |
| Nursing - Workshop 2                                                 | 1.00pm – 1.25pm   | B8.15             |
| Education                                                            | 1.30 – 2.00pm     | C6.14-15          |
| Bio Science and Biomedical Science – Workshop 2                      | 1.30 – 2.00pm     | B10.29            |
| Sport and Exercise Science – Workshop 2                              | 1.30 – 2.00pm     | B9.27             |

Transforming > Tomorrow



## **Open Day**