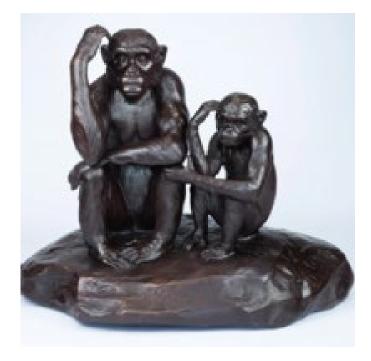

| Artwork Image | Catalogue Number   | Artist            | Title           | Barcode        | Dimension       |
|---------------|--------------------|-------------------|-----------------|----------------|-----------------|
|               | Art Collection 267 | Schattner, Gillie | Chimp imitation | 39339071409970 | 20 x 25 x 15 cm |
|               |                    |                   | forever         |                |                 |