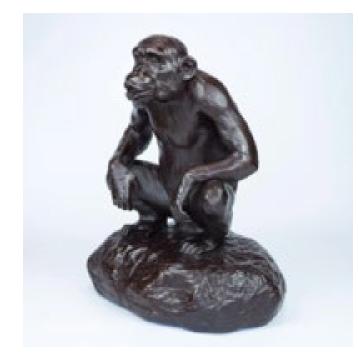

| Artwork Image | Catalogue Number   | Artist            | Title         | Barcode        | Dimension       |
|---------------|--------------------|-------------------|---------------|----------------|-----------------|
|               | Art Collection 262 | Schattner, Gillie | Chimp hooting | 39339071410606 | 50 x 41 x 26 cm |