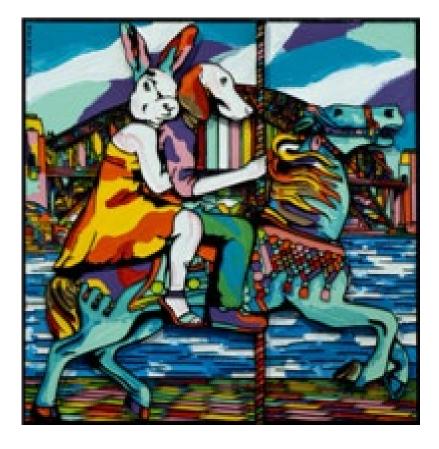

| Artwork Image | Catalogue Number   | Artist            | Title                            | Barcode        | Dimension    |
|---------------|--------------------|-------------------|----------------------------------|----------------|--------------|
|               | Art Collection 219 | Schattner, Gillie | They loved the<br>circle of life | 39339071406638 | 120 x 120 cm |