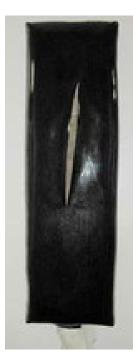

| Artwork Image | Catalogue Number  | Artist       | Title        | Barcode        | Dimension   |
|---------------|-------------------|--------------|--------------|----------------|-------------|
|               | Art Collection 35 | Bowe, Margie | Soul catcher | 39339068222477 | 167 x 55 cm |