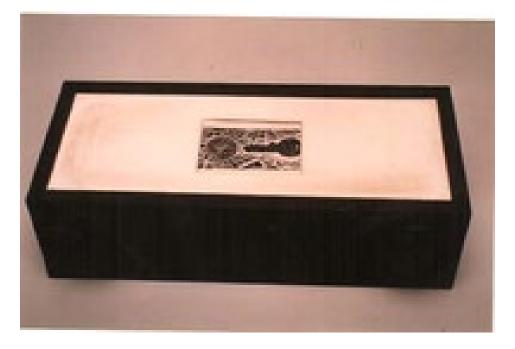

| Artwork Image | Catalogue Number  | Artist         | Title      | Barcode        | Dimension             |
|---------------|-------------------|----------------|------------|----------------|-----------------------|
|               | Art Collection 37 | Bryant, Darren | White lies | 39339070369563 | 14 x 33 cm<br>(boxed) |