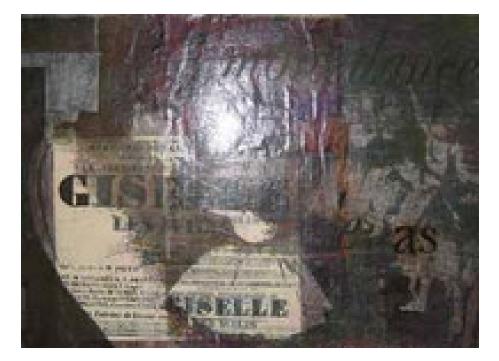

| Artwork Image | Catalogue Number  | Artist          | Title   | Barcode        | Dimension  |
|---------------|-------------------|-----------------|---------|----------------|------------|
|               | Art collection 29 | Bryant, Anthony | Giselle | 39339068220299 | 60 x 90 cm |