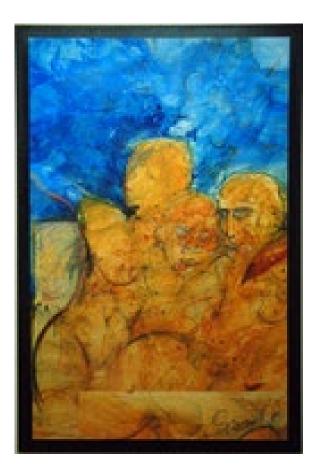

| Artwork Image | Catalogue Number   | Artist          | Title                                              | Barcode        | Dimension   |
|---------------|--------------------|-----------------|----------------------------------------------------|----------------|-------------|
|               | Art Collection 101 | Scammell, Peter | Yellow abstract<br>figures with blue<br>background | 39339068223707 | 120 x 80 cm |