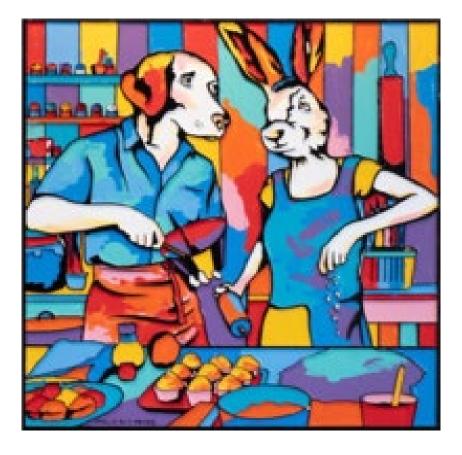

| Artwork Image | Catalogue Number   | Artist            | Title                                | Barcode        | Dimension    |
|---------------|--------------------|-------------------|--------------------------------------|----------------|--------------|
|               | Art Collection 226 | Schattner, Gillie | They were baking a thing called love | 39339071406950 | 100 x 100 cm |