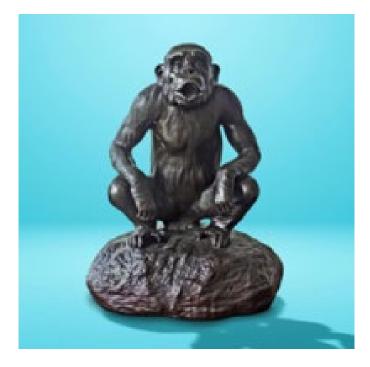

| Artwork Image | Catalogue Number   | Artist            | Title         | Barcode        | Dimension       |
|---------------|--------------------|-------------------|---------------|----------------|-----------------|
|               | Art Collection 262 | Schattner, Gillie | Chimp hooting | 39339071410606 | 50 x 41 x 26 cm |

| Catalogue Number   | Artist            | Title                                                     | Barcode        | Dimension                                                         |
|--------------------|-------------------|-----------------------------------------------------------|----------------|-------------------------------------------------------------------|
| Art Collection 263 | Schattner, Gillie | Chimp hooting                                             | 39339071410564 | 20 x 16 x 11 cm                                                   |
|                    | Ŭ                 | Catalogue NumberArtistArt Collection 263Schattner, Gillie | J              | Art Collection 263 Schattner, Gillie Chimp hooting 39339071410564 |