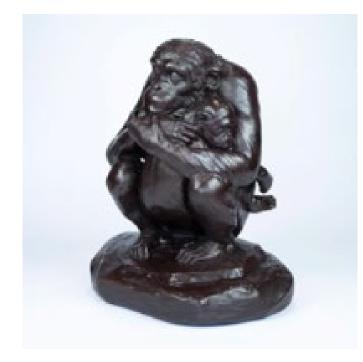

| Artwork Image | Catalogue Number   | Artist            | Title      | Barcode        | Dimension       |
|---------------|--------------------|-------------------|------------|----------------|-----------------|
|               | Art Collection 264 | Schattner, Gillie | Chimp love | 39339071410481 | 50 x 43 x 30 cm |