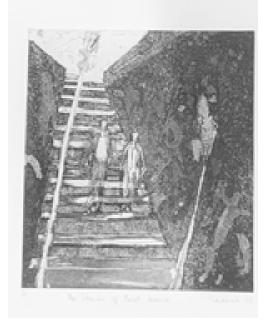

| Artwork Image | Catalogue Number   | Artist       | Title                       | Barcode        | Dimension  |
|---------------|--------------------|--------------|-----------------------------|----------------|------------|
|               | Art Collection 201 | Cassab, Judy | The stairs of Pont<br>Marie | 39339071402280 | 28 x 24 cm |