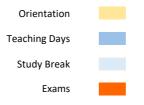

#### Session 1

Orientation: 28 February – 4 March Classes commence: 7 March Last day to enrol: 14 March Census date: 28 March Study break: 19–22 April Classes end: 1 June Exam break: 2–3 June Exams: 6–8 June Grade publication: 22 June

### Session 2

Orientation: 27 June – 1 July Classes commence: 4 July Last day to enrol: 11 July Census date: 25 July Study break: 15–19 August Classes end: 28 September Study break: 29–30 September Exams: 4–6 October Grade publication: 19 October

#### Session 3

Orientation: 24–28 October Classes commence: 31 October Last day to enrol: 7 November Census date: 21 November Study break: 12–16 December Recess: 19–31 December Classes end: 8 February 2023 Study break: 9–10 February 2023 Exams: 13–15 February 2023 Grade publication: 1 March 2023

### **IMPORTANT!**

Students studying online may be required to attend on-campus activities during the study break.

Students studying units with mid-session exams will be required to attend exams during the study break.