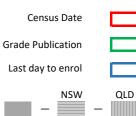

#### Session 1

Orientation: 28 February – 4 March Classes commence: 7 March Last day to enrol: 14 March Census date: 28 March Study break: 19–22 April Classes end: 1 June Exam break: 2–3 June Exams: 6–8 June Grade publication: 22 June

### Session 2

Orientation: 27 June – 1 July Classes commence: 4 July Last day to enrol: 11 July Census date: 25 July Study break: 15–19 August Classes end: 28 September Study break: 29–30 September Exams: 4–6 October Grade publication: 19 October

#### Session 3

Orientation: 24–28 October Classes commence: 31 October Last day to enrol: 7 November Census date: 21 November Study break: 12–16 December Recess: 19–31 December Classes end: 8 February 2023 Study break: 9–10 February 2023 Exams: 13–15 February 2023 Grade publication: 1 March 2023