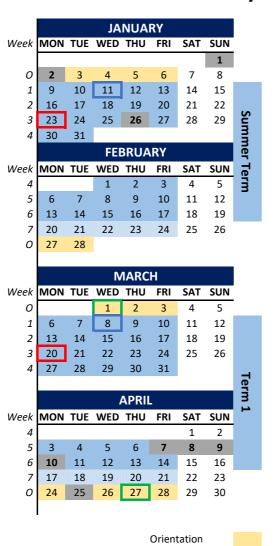

## **Summer Term**

Teaching starts: 9 January Last day enrol: 11 January Census date: 23 January Teaching ends: 17 February Grade publication: 1 March

## Term 1

Teaching starts: 6 March Last day to enrol: 8 March Census date: 20 March Teaching ends: 14 April Grade publication: 27 April