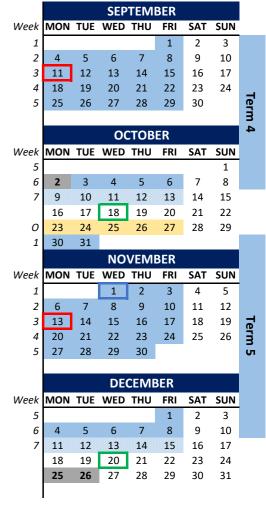

## Term 4

Teaching starts: 28 August Last day to enrol: 30 August Census date: 11 September Teaching ends: 6 October Grade publication: 18 October

# Term 5

Teaching starts: 30 October Last day to enrol: 1 November Census date: 13 November Teaching ends: 8 December Grade publication: 20 December

**Teaching Days** 

Last day to enrol

|      |        |     |     | IVIAY |     |     |     |        |
|------|--------|-----|-----|-------|-----|-----|-----|--------|
| Week | MON    | TUE | WED | THU   | FRI | SAT | SUN |        |
| 1    | 1      | 2   | 3   | 4     | 5   | 6   | 7   |        |
| 2    | 8      | 9   | 10  | 11    | 12  | 13  | 14  |        |
| 3    | 15     | 16  | 17  | 18    | 19  | 20  | 21  |        |
| 4    | 22     | 23  | 24  | 25    | 26  | 27  | 28  | _      |
| 5    | 29     | 30  | 31  |       |     |     |     | ē      |
|      |        |     |     |       |     |     |     | Term 2 |
|      | JUNE   |     |     |       |     |     |     | 2      |
| Week | MON    | TUE | WED | THU   | FRI | SAT | SUN |        |
| 5    |        |     |     | 1     | 2   | 3   | 4   | -      |
| 6    | 5      | 6   | 7   | 8     | 9   | 10  | 11  |        |
| 7    | 12     | 13  | 14  | 15    | 16  | 17  | 18  |        |
|      | 19     | 20  | 21  | 22    | 23  | 24  | 25  |        |
| 0    | 26     | 27  | 28  | 29    | 30  |     |     |        |
|      |        |     |     |       |     |     |     |        |
|      |        |     |     | JULY  |     |     |     |        |
| Week | MON    | TUE | WED | THU   | FRI | SAT | SUN | _      |
| 0    |        |     |     |       |     | 1   | 2   |        |
| 1    | 3      | 4   | 5   | 6     | 7   | 8   | 9   |        |
| 2    | 10     | 11  | 12  | 13    | 14  | 15  | 16  |        |
| 3    | 17     | 18  | 19  | 20    | 21  | 22  | 23  |        |
| 4    | 24     | 25  | 26  | 27    | 28  | 29  | 30  | Te     |
| 5    | 31     |     |     |       |     |     |     | Term 3 |
|      | AUGUST |     |     |       |     |     |     | Ü      |
| Week | MON    | TUE | WED | THU   | FRI | SAT | SUN |        |
| 5    |        | 1   | 2   | 3     | 4   | 5   | 6   |        |
| 6    | 7      | 8   | 9   | 10    | 11  | 12  | 13  |        |
| 7    | 14     | 15  | 16  | 17    | 18  | 19  | 20  |        |
| 0    | 21     | 22  | 23  | 24    | 25  | 26  | 27  |        |
| 1    | 28     | 29  | 30  | 31    |     |     |     | T 4    |
|      |        |     |     |       |     |     |     |        |
|      |        |     |     |       |     |     |     |        |