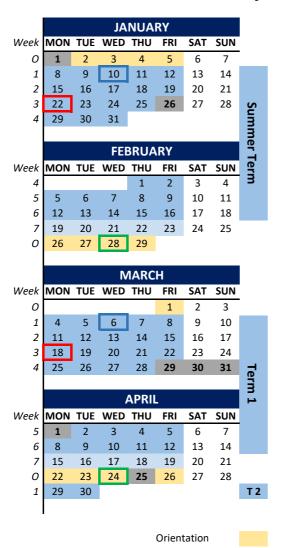

#### **Summer Term**

Teaching starts: 8 January Last day to enrol: 10 January Census date: 22 January Teaching ends: 16 February Grade publication: 28 February

#### Term 1

Teaching starts: 4 March Last day to enrol: 6 March Census date: 18 March Teaching ends: 12 April Grade publication: 24 April