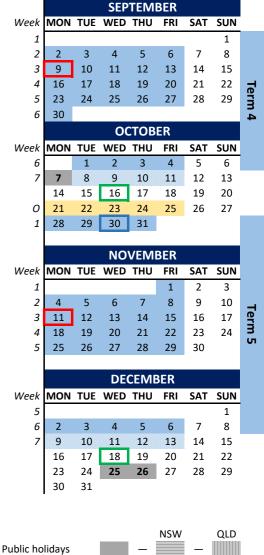

# Term 4

Teaching starts: 26 August Last day to enrol: 28 August Census date: 9 September Teaching ends: 4 October Grade publication: 16 October

# Term 5

Teaching starts: 28 October Last day to enrol: 30 October Census date: 11 November Teaching ends: 6 December Grade publication: 18 December

Teaching days

Last day to enrol