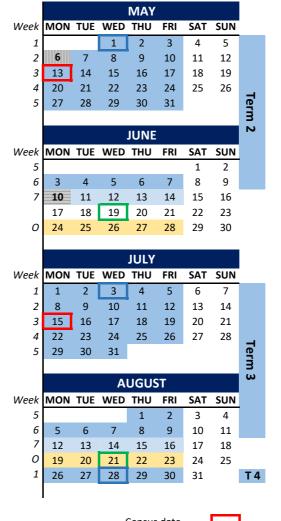

### Term 2

Teaching starts: 29 April Last day to enrol: 1 May Census date: 13 May Teaching ends: 7 June Grade publication: 19 June

#### Term 3

Teaching starts: 1 July Last day to enrol: 3 July Census date: 15 July Teaching ends: 9 August Grade publication: 21 August

# Term 4

Teaching starts: 26 August Last day to enrol: 28 August Census date: 9 September Teaching ends: 4 October Grade publication: 16 October