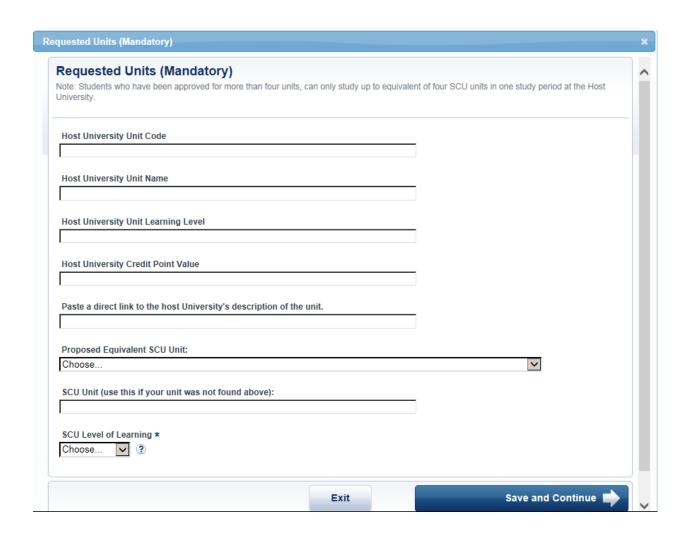

This eform is **only part** of the application for international exchange. A completed Student International Exchange Program application is also required.

Use this form to nominate units that you want to study at your host university overseas. Propose units that your research has lead you to believe are equivalent to units that you are required to study in your Southern Cross University course.

Select the rewards application \* If you have completed the online Exchange application a list of dates will be listed below;

- Exchange Application Submitted on: DD/MM/YY
- Not yet submitted

Although you will be studying a full time load, pre-approval of at least **6** units must be granted. This will ensure that in the event of units/classes/modules not being available for any reason, you have an approved back up. Up to 8 rows can be added.